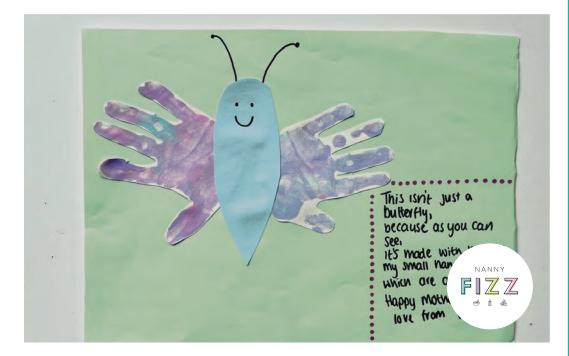

#### Add your message!

Butterfly Card ACTIVITY

### Shopping List

Card & Envelope

Paints Scissors

Sharpie

Coloured Paper

Choose one or multiple colours and cover the whole hand in paint.

Print one of each hand onto paper and allow it to dry.

Cut out hands and a 'body' shape for the butterfly then stick onto paper and 3. add an optional poem!