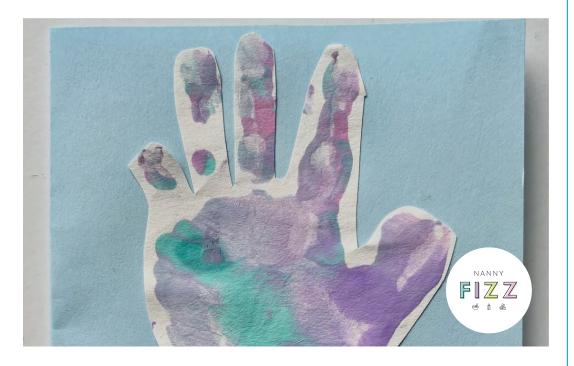

### Shopping List

Card & Envelope

Paints Scissors

Sharpie

Coloured Paper

Choose one or multiple colours and cover the whole hand in paint.

Print one of each hand onto paper and allow it to dry.

Cut out hands and a 'body' shape for the butterfly then stick onto paper and 3. add an optional poem!