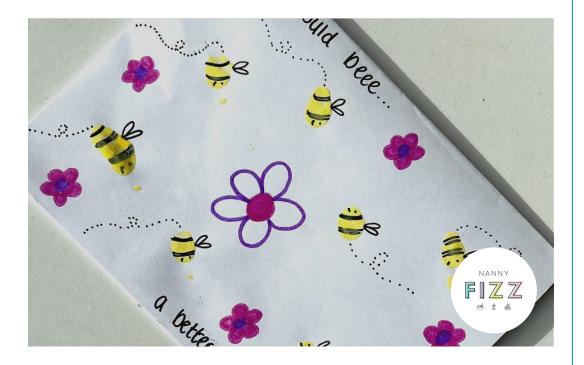

Bee Card ACTIVITY

## Shopping List

Card & Envelope

Sharpie

Felt Tips

(1.

3.

Fold the card in half and make yellow finger prints.

When they're dry, use a black felt tip pen to add stripes and wings etc. 2.

Add any other optional flowers with paint or felt tips.

#### Add your message!

Butterfly Card ACTIVITY