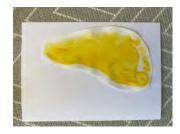

## Lion Card

### Shopping List

Using a paint brush, or your finger, create a tail.

Draw a face on your lion.

Using your finger, give your lion a mane and some grass to stand on then finish with a lovely message on the front.