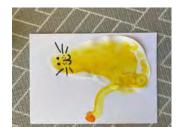

## Lion Card

### Shopping List

Using a paint brush, or your finger, create a tail.

Draw a face on your lion.

Using your finger, give your lion a mane and some grass to stand on then finish with a lovely message on the front.