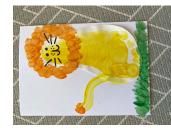

## Lion Card

### Shopping List

Using a paint brush, or your finger, create a tail.

Draw a face on your lion.

Using your finger, give your lion a mane and some grass to stand on then finish with a lovely message on the front.