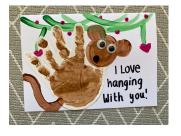

# Monkey Card

#### Shopping List

Stick the handprint with the fingers (monkeys limbs) pointing towards the vines.

3. Add on a head, ears and a tail for your monkey.

Stick on the googly eyes and add a cheeky monkey smile

Add the finishing touches to your card, by adding some blossom to the vines and the cheeky monkey message!