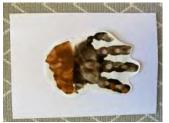

#### Shopping List

Allow the handprint to dry and then cut out. Stick onto the card, making sure there's enough room for the hat.

Add the hat!

Use the red and white paint to add a scarf and details to the hat.