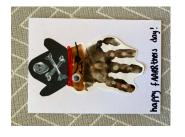

Stick on the eye and draw the eye patch and smile then finish off with a note at the bottom/wherever there is space.