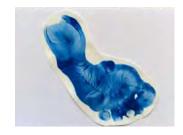

## Dinosaur Card

#### Shopping List

Create a face shape and a tail with the blue paint.

Give your Dino some spikes.

4. Add a googly eye and the message!