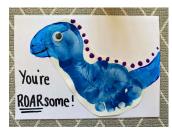

## Dinosaur Card

#### Shopping List

Create a face shape and a tail with the blue paint.

Give your Dino some spikes.

4. Add a googly eye and the message!