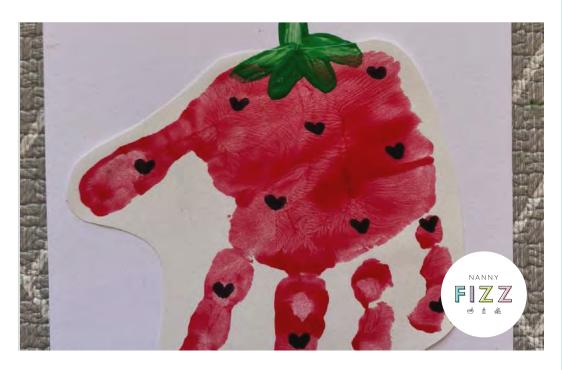

## Berry Card

### Shopping List

Use the pen to add the pips onto the Berry. We made them hearts for extra love!

Use the green paint to add the leaves and the black pen to add the message!