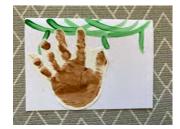

# Monkey Card

#### Shopping List

Stick the handprint with the fingers (monkeys limbs) pointing towards the vines.

3. Add on a head, ears and a tail for your monkey.

Stick on the googly eyes and add a cheeky monkey smile