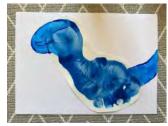

## Dinosaur Card

#### Shopping List

Create a face shape and a tail with the blue paint.

Give your Dino some spikes.

4. Add a googly eye and the message!