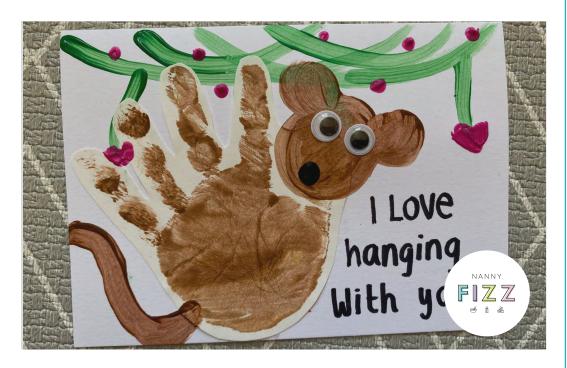

# Monkey Card

#### Shopping List

Stick the handprint with the fingers (monkeys limbs) pointing towards the vines.

3. Add on a head, ears and a tail for your monkey.

Stick on the googly eyes and add a cheeky monkey smile

Add the finishing touches to your card, by adding some blossom to the vines and the cheeky monkey message!