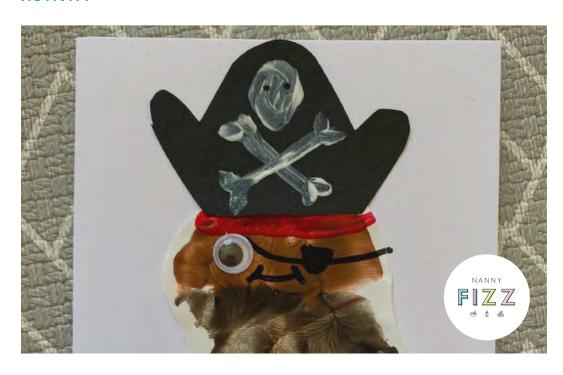

### Pirate Card

#### Shopping List

Allow the handprint to dry and then cut out. Stick onto the card, making sure there's enough room for the hat.

Add the hat!

Use the red and white paint to add a scarf and details to the hat.

Stick on the eye and draw the eye patch and smile then finish off with a note at the bottom/wherever there is space.