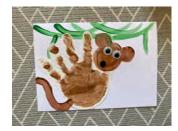

# Monkey Card

#### Shopping List

Stick the handprint with the fingers (monkeys limbs) pointing towards the vines.

3. Add on a head, ears and a tail for your monkey.

Stick on the googly eyes and add a cheeky monkey smile

Add the finishing touches to your card, by adding some blossom to the vines and the cheeky monkey message!