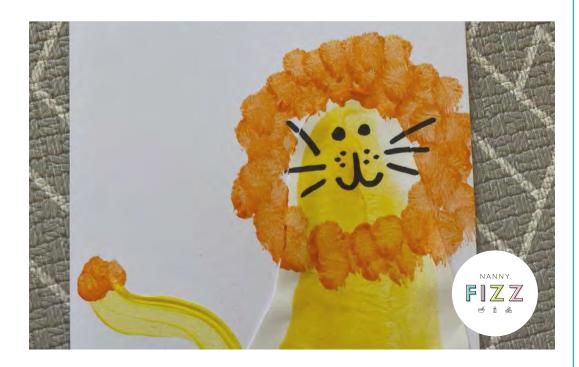

## Lion Card

### Shopping List

Using a paint brush, or your finger, create a tail.

Draw a face on your lion.

Using your finger, give your lion a mane and some grass to stand on then finish with a lovely message on the front.