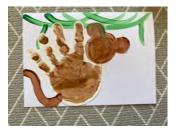

# Monkey Card

#### Shopping List

Stick the handprint with the fingers (monkeys limbs) pointing towards the vines.

3. Add on a head, ears and a tail for your monkey.

Stick on the googly eyes and add a cheeky monkey smile

Add the finishing touches to your card, by adding some blossom to the vines and the cheeky monkey message!