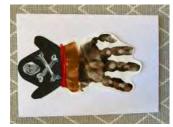

#### Shopping List

Allow the handprint to dry and then cut out. Stick onto the card, making sure there's enough room for the hat.

Add the hat!

Use the red and white paint to add a scarf and details to the hat.

Stick on the eye and draw the eye patch and smile then finish off with a note at the bottom/wherever there is space.