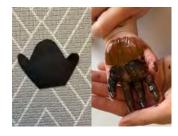

#### Shopping List

Allow the handprint to dry and then cut out. Stick onto the card, making sure there's enough room for the hat.

Add the hat!

Use the red and white paint to add a scarf and details to the hat.