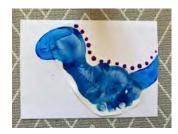

## Dinosaur Card

#### Shopping List

Create a face shape and a tail with the blue paint.

Give your Dino some spikes.

4. Add a googly eye and the message!