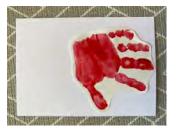

## Berry Card

### Shopping List

Use the pen to add the pips onto the Berry. We made them hearts for extra love!

Use the green paint to add the leaves and the black pen to add the message!