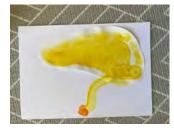

## Lion Card

### Shopping List

Using a paint brush, or your finger, create a tail.

Draw a face on your lion.

Using your finger, give your lion a mane and some grass to stand on then finish with a lovely message on the front.