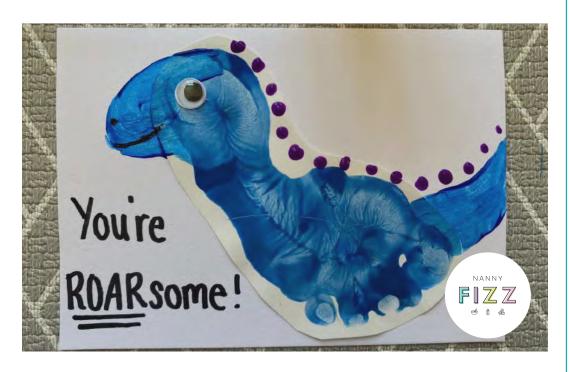

#### Shopping List

Create a face shape and a tail with the blue paint.

Give your Dino some spikes.

4. Add a googly eye and the message!