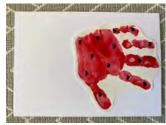

## Berry Card

### Shopping List

Use the pen to add the pips onto the Berry. We made them hearts for extra love!

Use the green paint to add the leaves and the black pen to add the message!