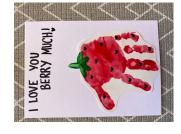

## Berry Card

### Shopping List

Use the pen to add the pips onto the Berry. We made them hearts for extra love!

Use the green paint to add the leaves and the black pen to add the message!